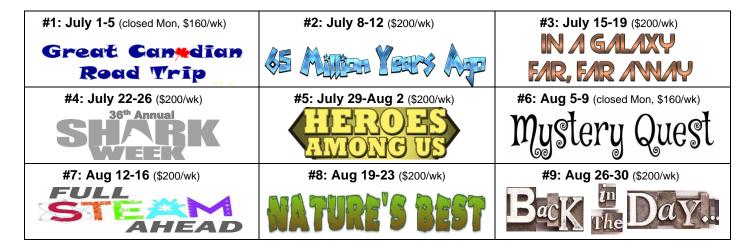

## 2024 Summer Camp Registration

| Parent Name:  |              |             |      |  |  |  |
|---------------|--------------|-------------|------|--|--|--|
| Phone Number: | Email:       |             |      |  |  |  |
| Child 1:      | Age at camp: | Shirt Size: | Qty: |  |  |  |
| Child 2:      | Age at camp: | Shirt Size: | Qty: |  |  |  |
| Child 3:      | Age at camp: | Shirt Size: | Qty: |  |  |  |
| Child 4:      | Age at camp: | Shirt Size: | Qty: |  |  |  |

Maximum of two weeks per child - they do not need to be consecutive.

T-Shirts are \$10 each – 1 shirt is mandatory, shirts from previous years can be used.

Regular Hours are 8:30-4:30 ~ Early Care starts at 7:30 - Late Care ends at 5:30.

## **WEEKLY CHOICES**



## **CAMP REGISTRATION**

For early and late care list the days, eg - all week – or – Monday only. Extended care will be billed based on days needed, \$5/day early, \$5/day late.

| Child's<br>First Name | 1 <sup>st</sup> Week<br>of Camp<br>(enter week #) | Early<br>Care? | Late<br>Care? | 2 <sup>nd</sup> Week<br>of Camp<br>(enter week #) | Early<br>Care? | Late<br>Care? |
|-----------------------|---------------------------------------------------|----------------|---------------|---------------------------------------------------|----------------|---------------|
|                       |                                                   |                |               |                                                   |                |               |
|                       |